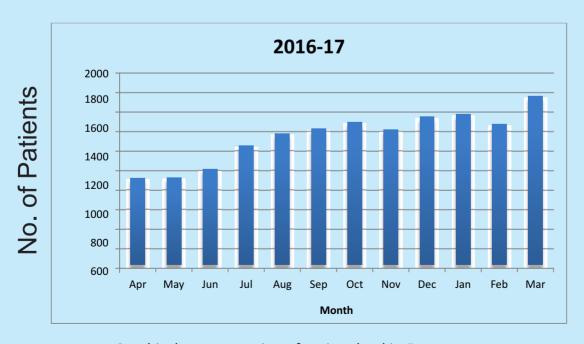

# H. Patient Care / Hospital Services i.OPD & IPD Statistics from April 2016 - March 2017

| Year  | Month     | OPD      | IPD    |
|-------|-----------|----------|--------|
| 2016  | April     | 26166    | 886    |
| 2016  | May       | 29721    | 977    |
| 2016  | June      | 32510    | 1240   |
| 2016  | July      | 35640    | 1302   |
| 2016  | August    | 42278    | 1368   |
| 2016  | September | 42332    | 1246   |
| 2016  | October   | 40763    | 1336   |
| 2016  | November  | 38541    | 1491   |
| 2016  | December  | 12719    | 775    |
| 2017  | January   | 41068    | 1852   |
| 2017  | February  | 38931    | 1302   |
| 2017  | March     | 45345    | 1561   |
| Total |           | 4,26,014 | 15,336 |