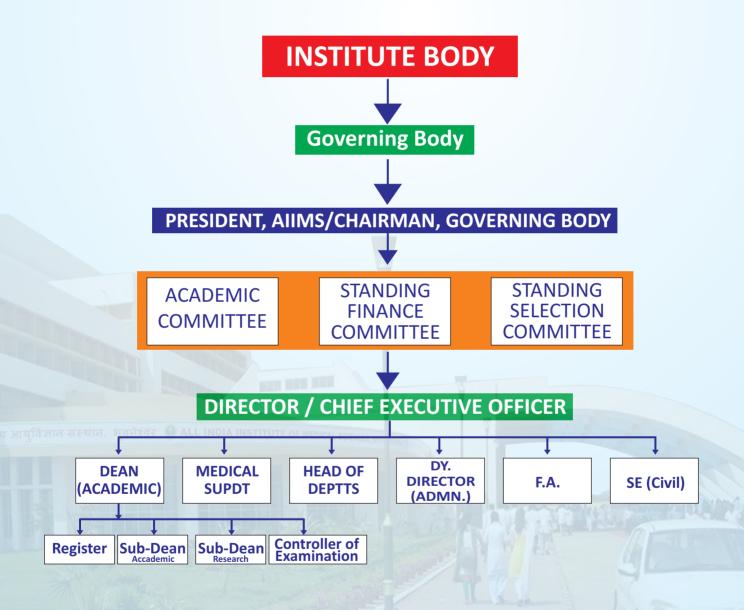

## THE INSTITUTE & ITS COMMITTEES

## **Members of Governing Body**

Mr. J. P. Nadda Chairman

President, AIIMS, Bhubaneswar (Hon'ble Minister of Health & Family Welfare) Govt. of India, Nirman Bhawan, New Delhi - 110011

01. **Dr. Prasanna Kumar Patsani** Member

08. **Prof. Balram Bhargava** 

Member

Department of Cardiology, AIIMS, New Delhi – 110029

09. Prof. Gitanjali Batmanabane

Member Secretary

Director, AIIMS, Bhubaneswar

**Academic Committee** 

1. Dr. P. Satish Chandra

## 7. Prof. Gitanjali Batmanabane

**Member Secretary** 

Director, AIIMS, Bhubaneswar

## **Standing Finance Committee**

1. Shri C. K. Mishra, IAS

Chairman

Secretary

Ministry of Health & Family Welfare Govt. of India

2. Dr. Kulamani Samal

Member

Hon'ble Member of Parliament

Bangalore, Karnataka

7. **Prof. Samir Brahmachari** 

Member

Ex-DG, CSIR and Ex-Secretary

DSIR, Government of India

8. Prof. Gitanjali Batmanabane

**Member Secretary** 

Director